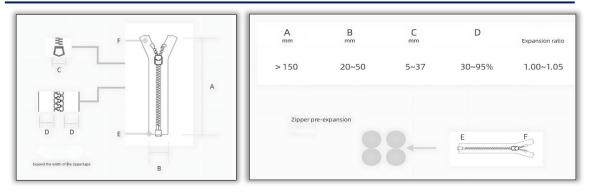

## Range of application

Suitable for all kinds of Clothing Zipper- Extension

**Specification Range** 