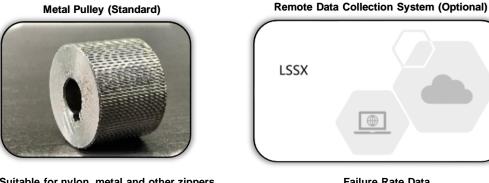

## **Application Process**

Suitable for nylon, metal and other zippers, if there are special specifications can be customized Failure Rate Data Capacity Data Usage Data

CALORIOUS Sew the Story, Be the Glory