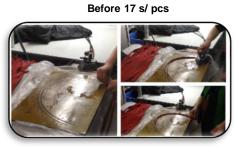

Poor expansion and pulling effect low efficiency

**Technical Parameters** 

After 6~9 s/ pcs

Improve efficiency and quality The expansion and pulling ratio is variable

| Model        | GLR-4241A            |
|--------------|----------------------|
| Voltage      | 220V 50~60 Hz        |
| Air Pressure | 0.5~0.6 MPa          |
| Power        | 4.8 KW               |
| Dimensions   | 1300 × 630 × 980 MM  |
| Packing Size | 1375 × 710 × 1258 MM |
| Net Weight   | 105 KG               |
| Gross Weight | 160 KG               |